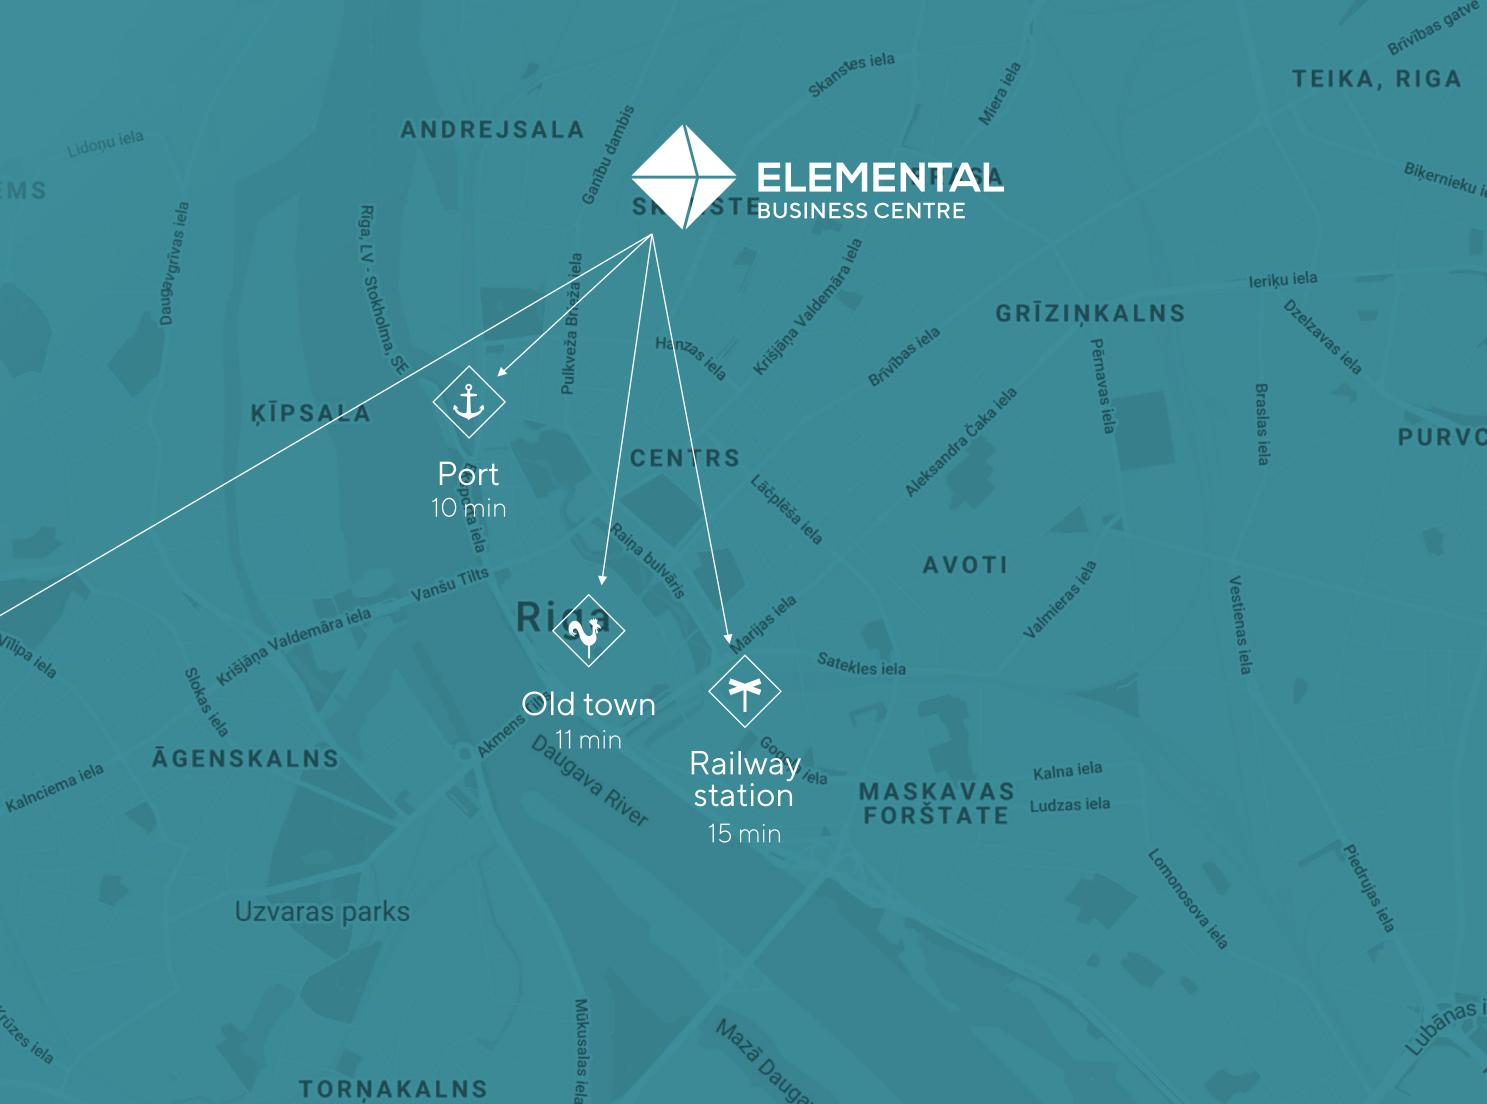

# In the heart of Skanste district

Elemental Business Centre is located in Skanste, a modern and self-sufficient district, which is becoming the central business district of Riga.

Airport

24 min